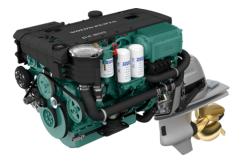

## D4-300/DPH

| Engine Type                  | D4-300/DPH                                   |
|------------------------------|----------------------------------------------|
| Rated rpm                    | 3500                                         |
| Crankshaft Power, kW (kW)    | 221                                          |
| Crankshaft Power, hp (hp)    | 301                                          |
| Rating                       | Rating 5                                     |
| Emission compliance          | IMO Nox Tier II, EU RCD Stage II, EPA Tier 3 |
| Number of cylinders          | 4                                            |
| Aspiration                   | Turbo and compressor with charge             |
|                              | air cooler                                   |
| High-pressure fuel injection | Common-rail fuel injection                   |
| Control system               | Electronic vessel control                    |
| Cooling system               | Heat exchanger cooling, Keel cooling         |
| Measurements                 |                                              |
| Fuel consumption (g/kWh)     | 221                                          |
| Displacement (L)             | 3.7                                          |
|                              |                                              |